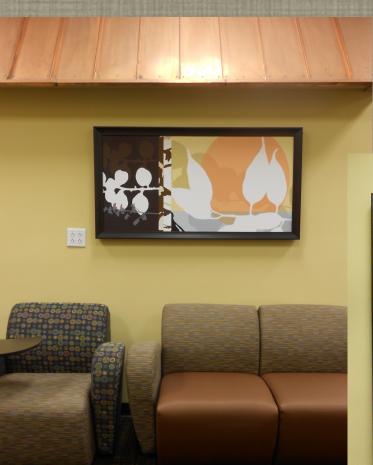

#### Artwork Description:

Custom printed oversize canvases, are Stretched on heavy duty stretcher bars, Framed in a "Cappuccino" finished, Deep profile solid wood frame.

Concept Through Completion:
We guide you through the process of acquiring exactly what you need and want.