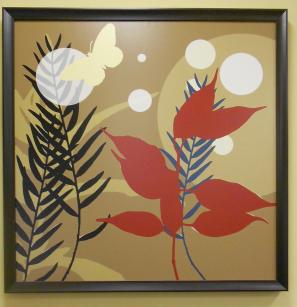

#### Artwork Description:

Custom printed oversize canvases, are Stretched on heavy duty stretcher bars, Framed in a "Cappuccino" finished, Deep profile solid wood frame.

Concept Through Completion:
We guide you through the process of acquiring exactly what you need and want.