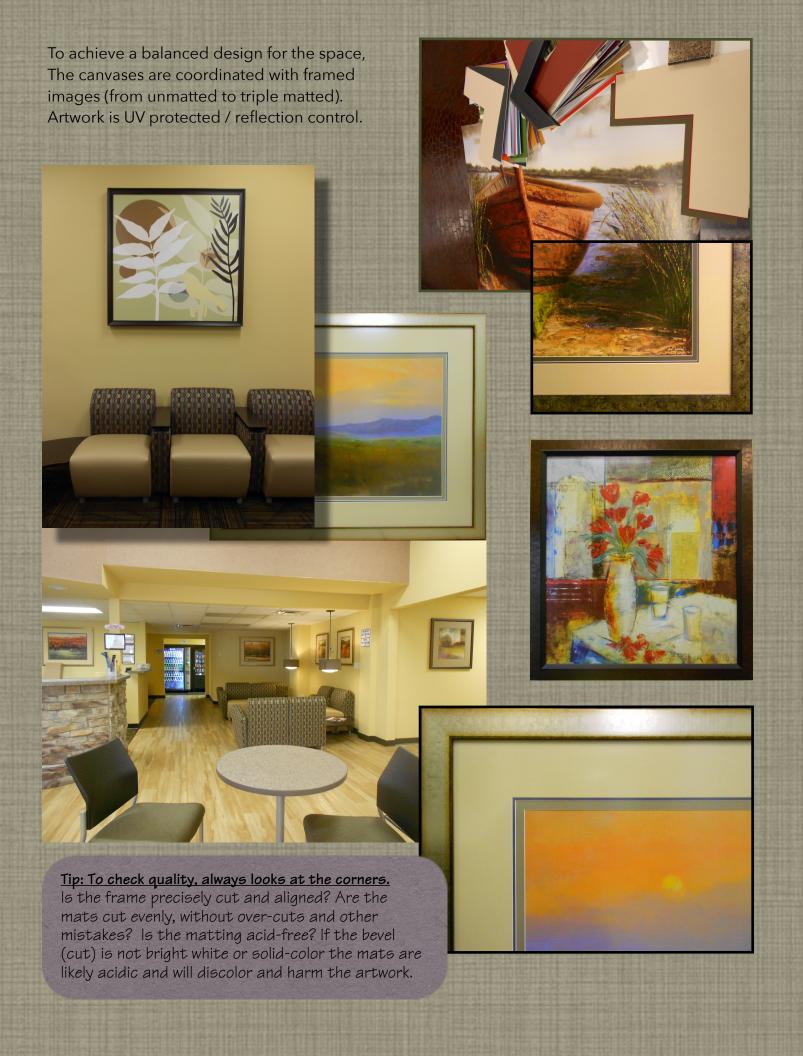

#### **Project Description:**

Artwork provided as part of renovations for The Service Center, in Christiansburg Virginia. (This location services vehicles purchased from multiple car dealerships operated by our client.) Our firm collaborated with the customer as well as an interior designer, to integrate furniture, fabric design, and other finishes fully with the artwork.

#### Artwork Description:

Custom printed oversize canvases, are Stretched on heavy duty stretcher bars, Framed in a "Cappuccino" finished, Deep profile solid wood frame.

Concept Through Completion:
We guide you through the process of acquiring exactly what you need and want.

### Services for this Project:

- Comprehensive design and interior layout for artwork
- Finished pieces carefully, professionally packaged
- Insured art delivery: Philadelphia, PA to Christiansburg, VA
- Enhanced Security installation.

Philadelphia, PA is home to our incredibly talented framing department. From 1 piece to 1000, your order is custom constructed to meet project specifications.

Each piece has A Full Two-Year Warranty on Materials and Workmanship.