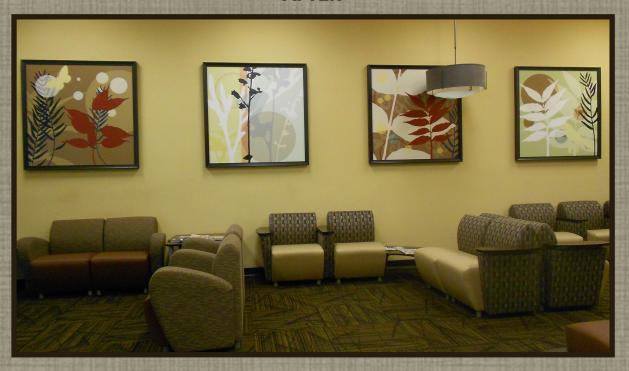

# Featured Project

#### "BEFORE"



"AFTER"



Artistry International, Inc. 888~222~4ART Contact@ArtistryInternational.com



Est. 1987

## ARTISTRY INTERNATIONAL®

INCORPORATED

#### **Project Description:**

Artwork provided as part of renovations for The Service Center, in Christiansburg Virginia. (This location services vehicles purchased from multiple car dealerships operated by our client.) Our firm collaborated with the customer as well as an interior designer, to integrate furniture, fabric design, and other finishes fully with the artwork.



#### Artwork Description:

Custom printed oversize canvases, are Stretched on heavy duty stretcher bars, Framed in a "Cappuccino" finished, Deep profile solid wood frame.







Concept Through Completion:
We guide you through the process of acquiring exactly what you need and want.

##