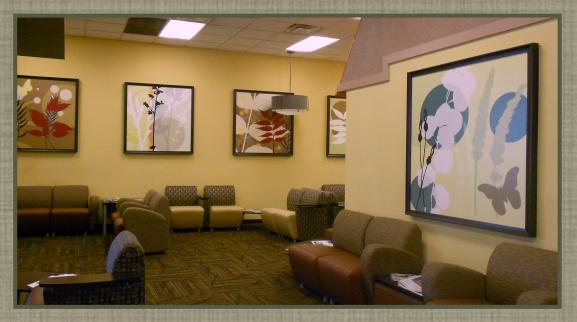

#### "BEFORE"

"AFTER"

Artistry International, Inc. 888~222~4ART Contact@ArtistryInternational.com

Est. 1987

#### Artwork Description:

Custom printed oversize canvases, are Stretched on heavy duty stretcher bars, Framed in a "Cappuccino" finished, Deep profile solid wood frame.

Concept Through Completion:
We guide you through the process of acquiring exactly what you need and want.

Artwork

Image "B"

**Completed** Renovation